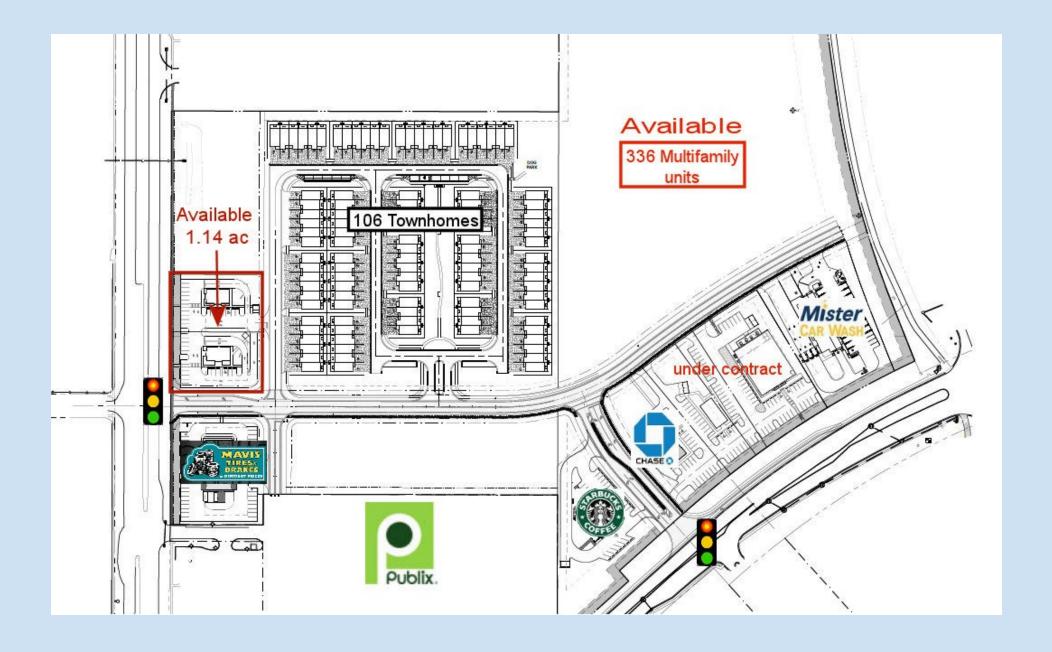

## Site Plan—Available Sites

## **Property Highlights**

- 37 ac mixed use project, includes 5.3 ac commercial land, fronting Spring Hill Dr at the prime location of NWQ Spring Hill Dr and Suncoast Pkwy (SR 589) and 1.76 ac fronting Barclay Ave
- Zoned PD, residential, retail, restaurant with drive-thru, office, medical and dental, financial institutions
- Master development project includes entitlements for 336 multi-family units (available) and 100 townhomes
- Site is bordered on the east by the Suncoast Trail, a 42 mile paved trail that stretches from Hillsborough County through Pasco and ending in Hernando County.
- Offsite storm water, rough grade, utilities and master infrastructure will be in place
- Approved traffic light with full access as well as an additional approved traffic light at Barclay Avenue to the west
- Cross access with Publix, in Barclay Crossing Shopping Center

| Outlot #1 | Under Contract  | Outlot #7        | Under Contract                |  |
|-----------|-----------------|------------------|-------------------------------|--|
| Outlot #2 | Under contract  | Outlot #8        | Available Multifamily Site    |  |
| Outlot #3 | Under Contract  |                  |                               |  |
| Outlot #4 | Under Contract  | Available for sa | ole for sale, or ground lease |  |
| Outlot #5 | .57ac available | Pricing: contact | Pricing: contact broker       |  |
| Outlot #6 | .57ac available |                  |                               |  |