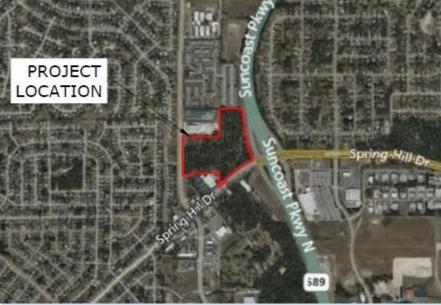

# NWQ Suncoast Pkwy and Spring Hill Dr, Spring Hill FL 34609 Multifamily Site, Restaurant, Retail Pad Available





#### Southeast Commercial—FL

1341 Bedford Ave, Suite A Melbourne FL 32940 cbauman@southeastcommercial.net www.SoutheastCommercial-FL.com

#### **Carol Bauman**

# **Project Overview Conceptual**







### Southeast Commercial—FL

1341 Bedford Ave, Suite A Melbourne FL 32940 cbauman@southeastcommercial.net www.SoutheastCommercial-FL.com

#### **Carol Bauman**

## Site Plan—Available Sites



## **Property Highlights**

- 37 ac mixed use project, includes 5.3 ac commercial land, fronting Spring Hill Dr at the prime location of NWQ Spring Hill Dr and Suncoast Pkwy (SR 589) and 1.76 ac fronting Barclay Ave
- Zoned PD, residential, retail, restaurant with drive-thru, office, medical and dental, financial institutions
- Master development project includes entitlements for 336 multi-family units (available) and 100 townhomes
- Site is bordered on the east by the Suncoast Trail, a 42 mile paved trail that stretches from Hillsborough County through Pasco and ending in Hernando County.
- Offs