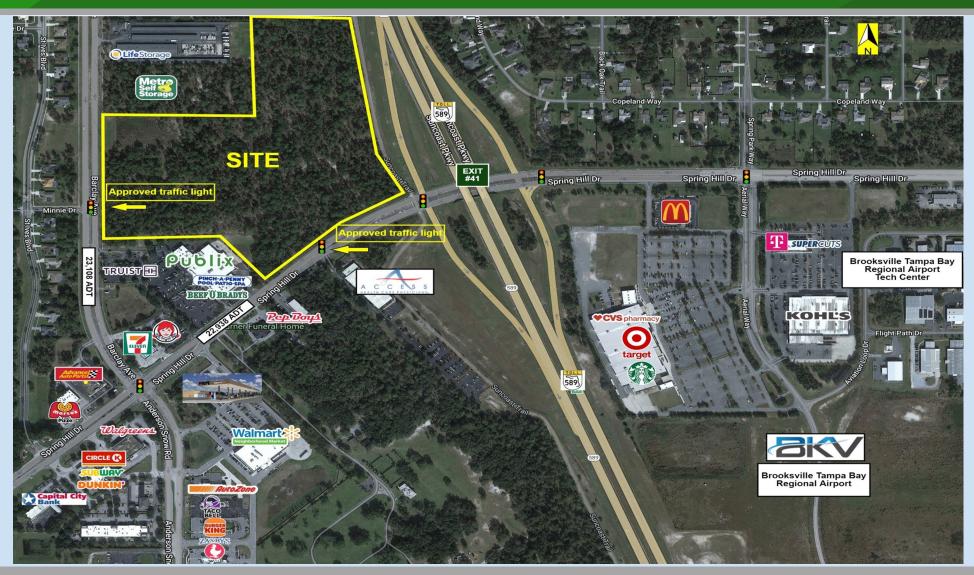

# **Project Overview Conceptual**

## **Property Highlights**

- 37 ac mixed use project, includes 5.3 ac commercial land, fronting Spring Hill Dr at the prime location of NWQ Spring Hill Dr and Suncoast Pkwy (SR 589) and 1.76 ac fronting Barclay Ave
- Zoned PD, residential, retail, restaurant with drive-thru, office, medical and dental, financial institutions
- Master development project includes entitlements for 336 multi-family units (available) and 100 townhomes
- Site is bordered on the east by the Suncoast Trail, a 42 mile paved trail that stretches from Hillsborough County through Pasco and ending in Hernando County.
- Offsite storm water, rough grade, utilities and master infrastructure will be in place
- Approved traffic light with full access as well as an additional approved traffic light at Barclay Avenue to the west
- Cross access with Publix, in Barclay Crossing Shopping Center

### **Traffic Count**

Barclay Ave ADT 24,000 Springhill Dr ADT 24,500