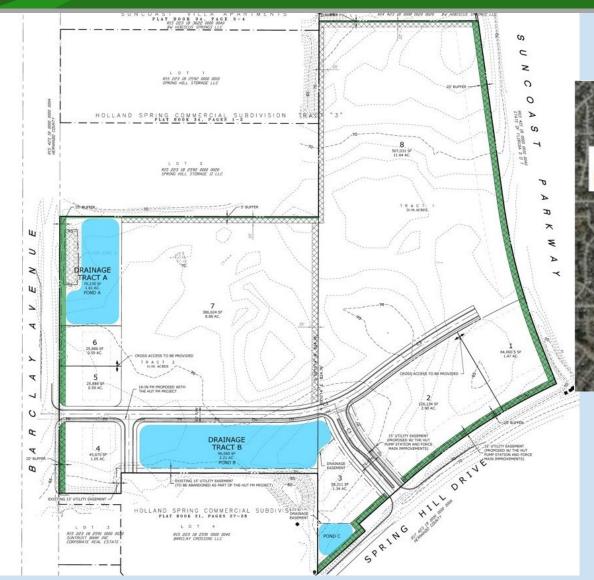

## Site Plan—Available Sites

## **Property Highlights**

- 37 ac mixed use project, includes 5.3 ac commercial land, fronting Spring Hill Dr at the prime location of NWQ Spring Hill Dr and Suncoast Pkwy (SR 589) and 1.76 ac fronting Barclay Ave
- Zoned PD, residential, retail, restaurant with drive-thru, office, medical and dental, financial institutions
- Master development project includes entitlements for 336 multi-family units (available) and 100 townhomes
- Site is bordered on the east by the Suncoast Trail, a 42 mile paved trail that stretches from Hillsborough County through Pasco and ending in Hernando County.
- Offsite storm water, rough grade, utilities and master infrastructure will be in place
- Approved traffic light with full access as well as an additional approved traffic light at Barclay Avenue to the west
- Cross access with Publix, in Barclay Crossing Shopping Center

| Outlot #1 | Under Contract  | Outlot #7        | Under Contract                |  |
|-----------|-----------------|------------------|-------------------------------|--|
| Outlot #2 | Under contract  | Outlot #8        | Available Multifamily Site    |  |
| Outlot #3 | Under Contract  |                  |                               |  |
| Outlot #4 | Under Contract  | Available for sa | ole for sale, or ground lease |  |
| Outlot #5 | .57ac available | Pricing: contact | Pricing: contact broker       |  |
| Outlot #6 | .57ac available |                  |                               |  |